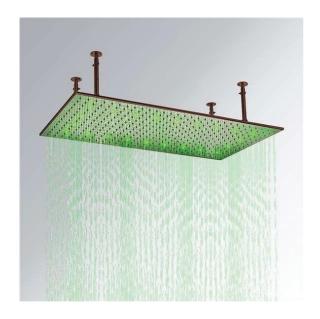

## **Specifications**

Feature: LED;Oversized

Shower Head Shape: Rectangle

Spray Pattern: Rain Material: Stainless Steel Flow Rate: 2.5 GPM / 9.5 LPM

Shower Head Diameter/Width: 20"L x 40"W

## **Shower Head Size:**

40"

20"

## Fontana Showers.

(Images are for display purpose only and may vary from actual product)

The LED light will change its color by detecting water temperature:

0-30°C (32-86°F): Blue LED 30-40°C (86-104°F): Green LED 40-50°C (104-122°F): Red LED