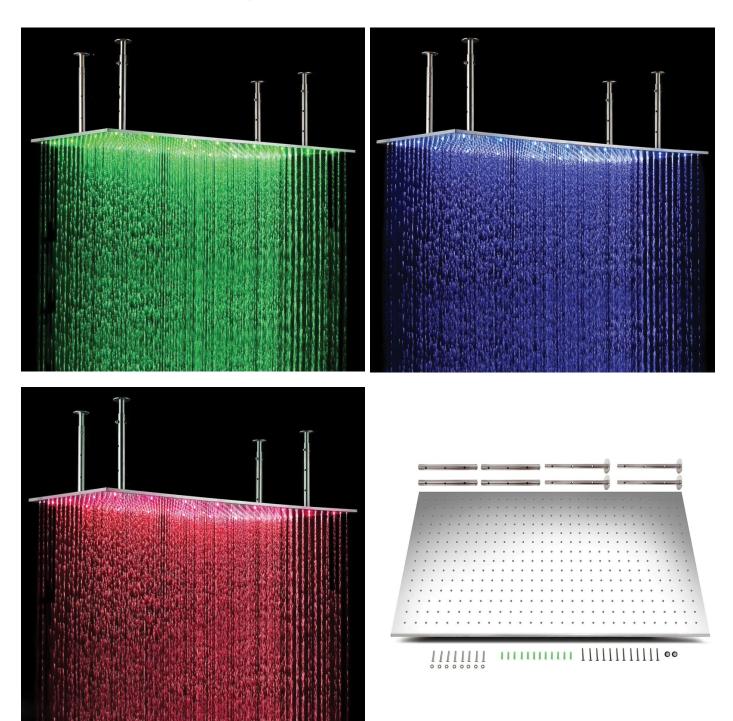

## Fontana Showers.

(Images are for display purpose only and may vary from actual product)

The LED light will change its color by detecting water temperature:

0-30°C (32-86°F): Blue LED 30-40°C (86-104°F): Green LED 40-50°C (104-122°F): Red LED

50-100°C (122-212°F): Flashing Red LED

**Note:** The LED lights are powered by water flow, and will be activated once the water is turned on.